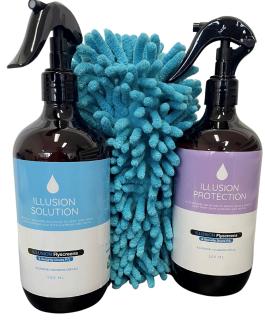

## Care and Maintenance

- Regular Cleaning: Wipe the mesh and frame with our microfibre cleaning glove and use our illusion solution & illusion protection sprays.
- Inspect Lock Mechanism: Periodically check the lock for any signs of wear and lubricate if necessary.
- Check for Damage: Regularly inspect the door and mesh for any signs of damage or tampering to ensure optimal security.