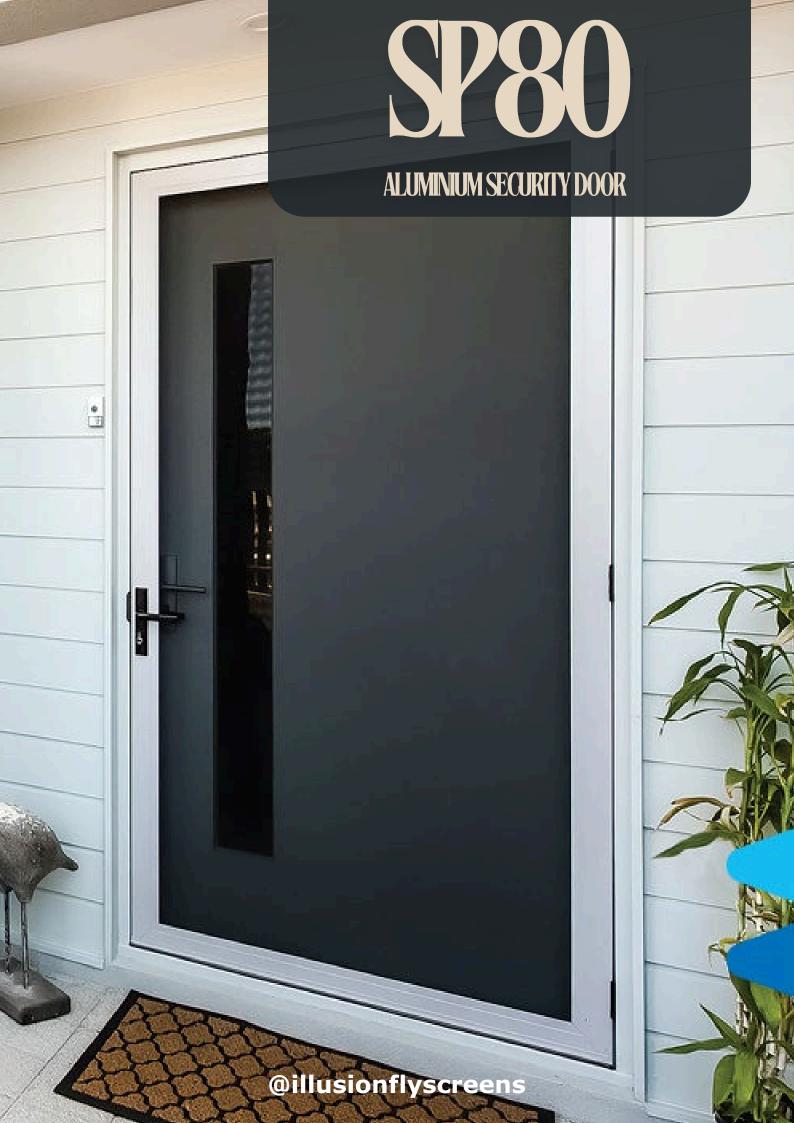

## **SP80 Security Door**

Our SP80 Security Door is a bespoke and affordable security screen solution.

The frame has been designed and tested to make it a more affordable option whilst not compromising performance, ensuring security is available to all Australians. It provides high security for your home without breaking the bank. With its durable construction and long-term warranty, it's an excellent choice for those looking to enhance their home's safety and aesthetics.

## **Key Features**

- 316 Stainless Steel Security Mesh: Provides robust protection and corrosion resistance.
- · Austral Deadlocking Single Point Lock: Ensures reliable security for your home.
- 10 Year Warranty: Peace of mind with long-term protection.
- · Cost-Effective: High security at a competitive price.